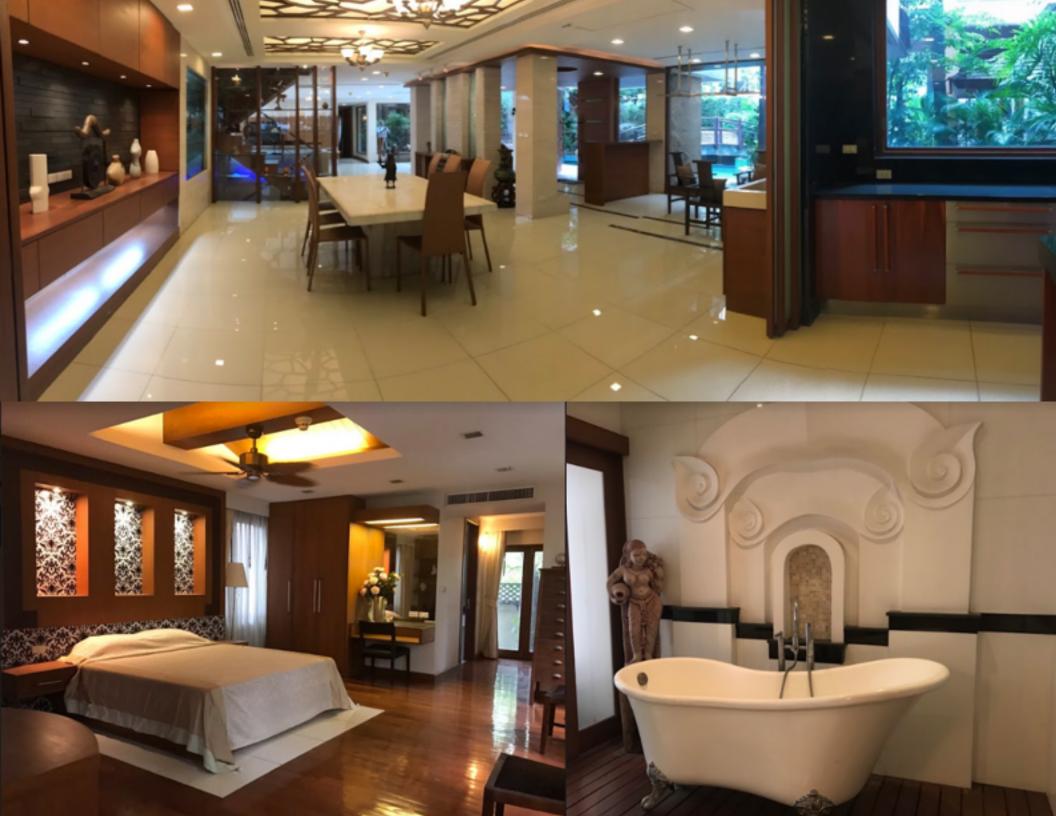

- Bedrooms 4
- Bathrooms 4
- Powder Rooms 2
  (Toilet)
- Karaoke 1

| Maid Room   | 1   |
|-------------|-----|
| Driver Room | 1   |
| Steam Room  | 1   |
| Car Park    | 3+1 |
|             |     |

**Description:** Bangkok, Thailand- This spectacular property is located in the prime international district of Bangkok on Sukhumvit Soi 24, within 5 minutes walk to the world class shopping malls of Emporium and EmQuartier and Promphong BTS station. This resort style home is situated in a private gated community of three homes with 24 hour security. This lush landscape property is rare find among Bangkok's residential skyscrapers and a private retreat to call it home. You can enter the home through a private parking or walk over a fancy curved wooden bridge where the guests are welcomed by a large double entrance door. The open floor plan with wall to wall glass windows overlooking beautiful landscape can make all your problems go away and let you relax in luxury. The spacious kitchen area with a central cooking island is perfect for private time with your family or entertaining guests.