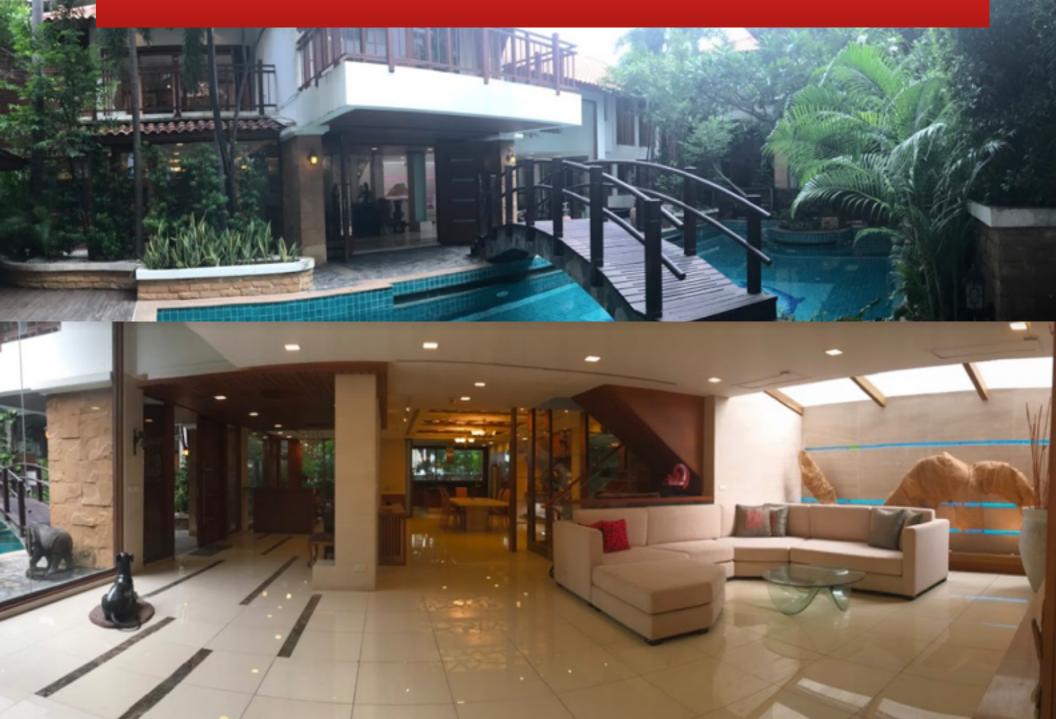

- Bedrooms 4
- Bathrooms 4
- Powder Rooms 2
  (Toilet)
- Karaoke 1

| Maid Room   | 1   |
|-------------|-----|
| Driver Room | 1   |
| Steam Room  | 1   |
| Car Park    | 3+1 |
|             |     |

**Description:** Bangkok, Thailand- This spectacular property is located in the prime international district of Bangkok on Sukhumvit Soi 24, within 5 minutes walk to the world class shopping malls of Emporium and EmQuartier and Promphong BTS station. This resort style home is situated in a private gated community of three homes with 24 hour security. This lush landscape property is rare find among Bangkok's residential skyscrapers and a private retreat to call it home. You can enter the home through a private parking or walk over a fancy curved wooden bridge where the guests are welcomed by a large double entrance door. The open floor plan with wall to wall glass windows overlooking beautiful landscape can make all your problems go away and let you relax in luxury. The spacious kitchen area with a central cooking island is perfect for private time with your family or entertaining guests.