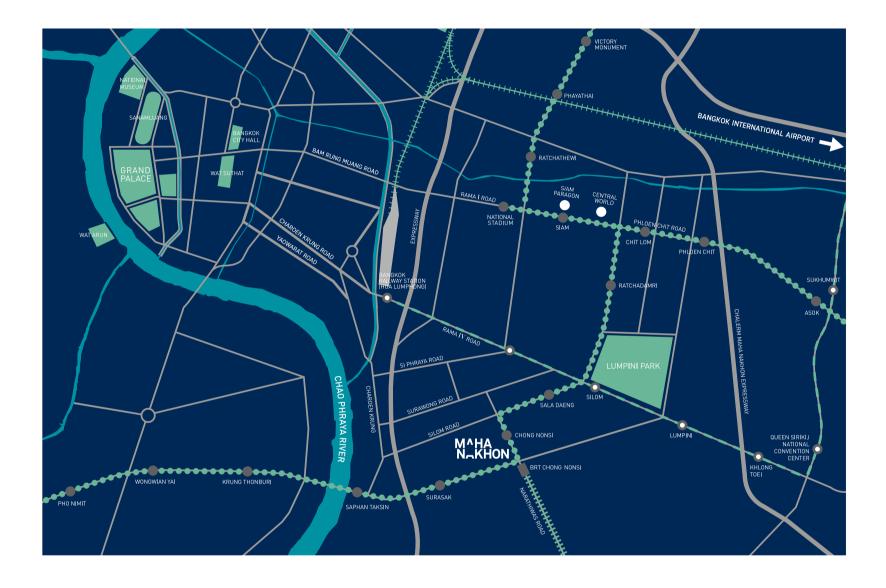

MahaNakhon is located in Bangkok's CBD, directly adjacent to Chong Nonsi Skytrain Station (BTS) on Narathiwas Road, between Silom and Sathorn Roads. Residents enjoy direct access to Bangkok's world-class transport infrastructure, including BTS system, BRT, public transport, motorways as well as ongoing developments in the surrounding neighborhood.

Residents enjoy high-end hotels, fitness, dining, grade A office space and more, located within walking distance.

N