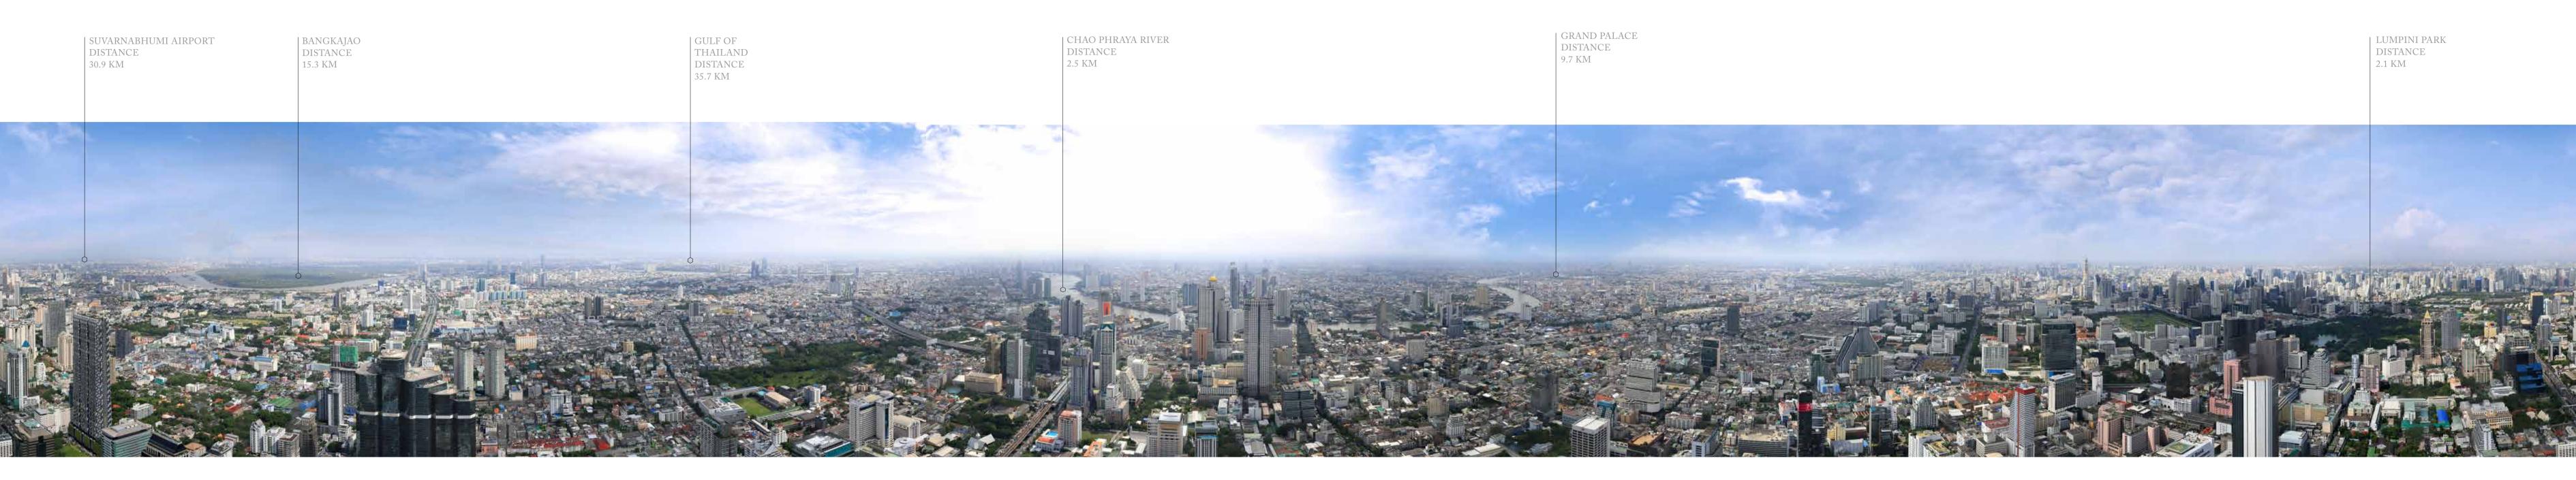

Reaching 77 storeys and 314 meters, MahaNakhon is recognized as the tallest in Thailand by global organization CTBUH (Council for Tall Buildings and Urban Habitat, official 2016).

Reaching a height of 314 meters, MahaNakhon is Thailand's tallest building with spectacular views of the Chao Phraya River and Lumpini Park.

Views from the Residences and the Observatory extend all the way to the Gulf of Thailand.

MahaNakhon is located in Bangkok's CBD, directly adjacent to Chong Nonsi Skytrain Station (BTS) on Narathiwas Road, between Silom and Sathorn Roads. Residents enjoy direct access to Bangkok's world-class transport infrastructure, including BTS system, BRT, public transport, motorways as well as ongoing developments in the surrounding neighborhood.