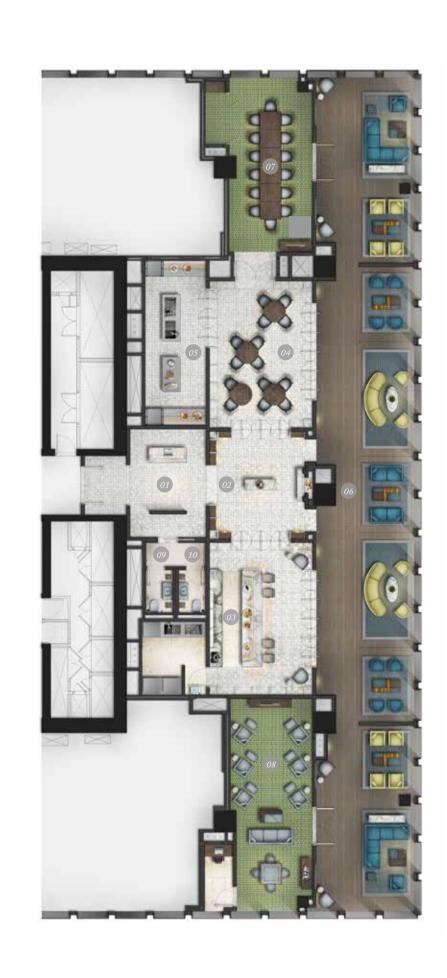

## FACILITIES

Vesidents enjoy a wide range of facilities, with the entire 7th floor dedicated to leisure amenities, featuring 25-meter swimming pool and garden outside, with extensive fitness, games and screening room indoors.

On the 54th floor of The Ritz-Carlton Residences, the Owner's Lounge boasts striking views across the city, perfect for entertaining guests.

The developer reserves the right to change any information and / or conditions contained herein in its sole discretion.

## FACILITIES ON 54<sup>th</sup> FLOOR

01. RECEPTION 02. LIBRARY 03. BAR 04. DINING AREA 05. KITCHEN 06. LOUNGE 07. BOARD ROOM 08. T.V. & GAMES ROOM 09. LADIES RESTROOM 10. GENTLEMEN'S RESTROOM

The developer reserves the right to change any information and / or conditions contained herein in its sole discretion.