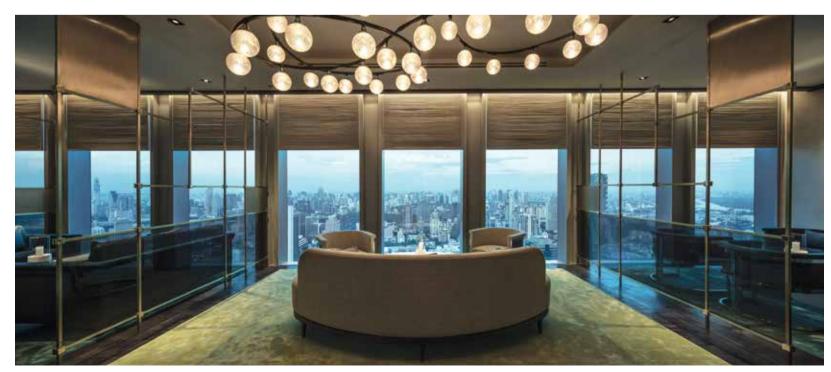

On the 54th floor of The Ritz-Carlton Residences, the Owner's Lounge boasts striking views across the city, perfect for entertaining guests.

The developer reserves the right to change any information and / or conditions contained herein in its sole discretion.

## FACILITIES ON 54<sup>th</sup> FLOOR

01. RECEPTION 02. LIBRARY 03. BAR 04. DINING AREA 05. KITCHEN 06. LOUNGE 07. BOARD ROOM 08. T.V. & GAMES ROOM 09. LADIES RESTROOM 10. GENTLEMEN'S RESTROOM

The developer reserves the right to change any information and / or conditions contained herein in its sole discretion.