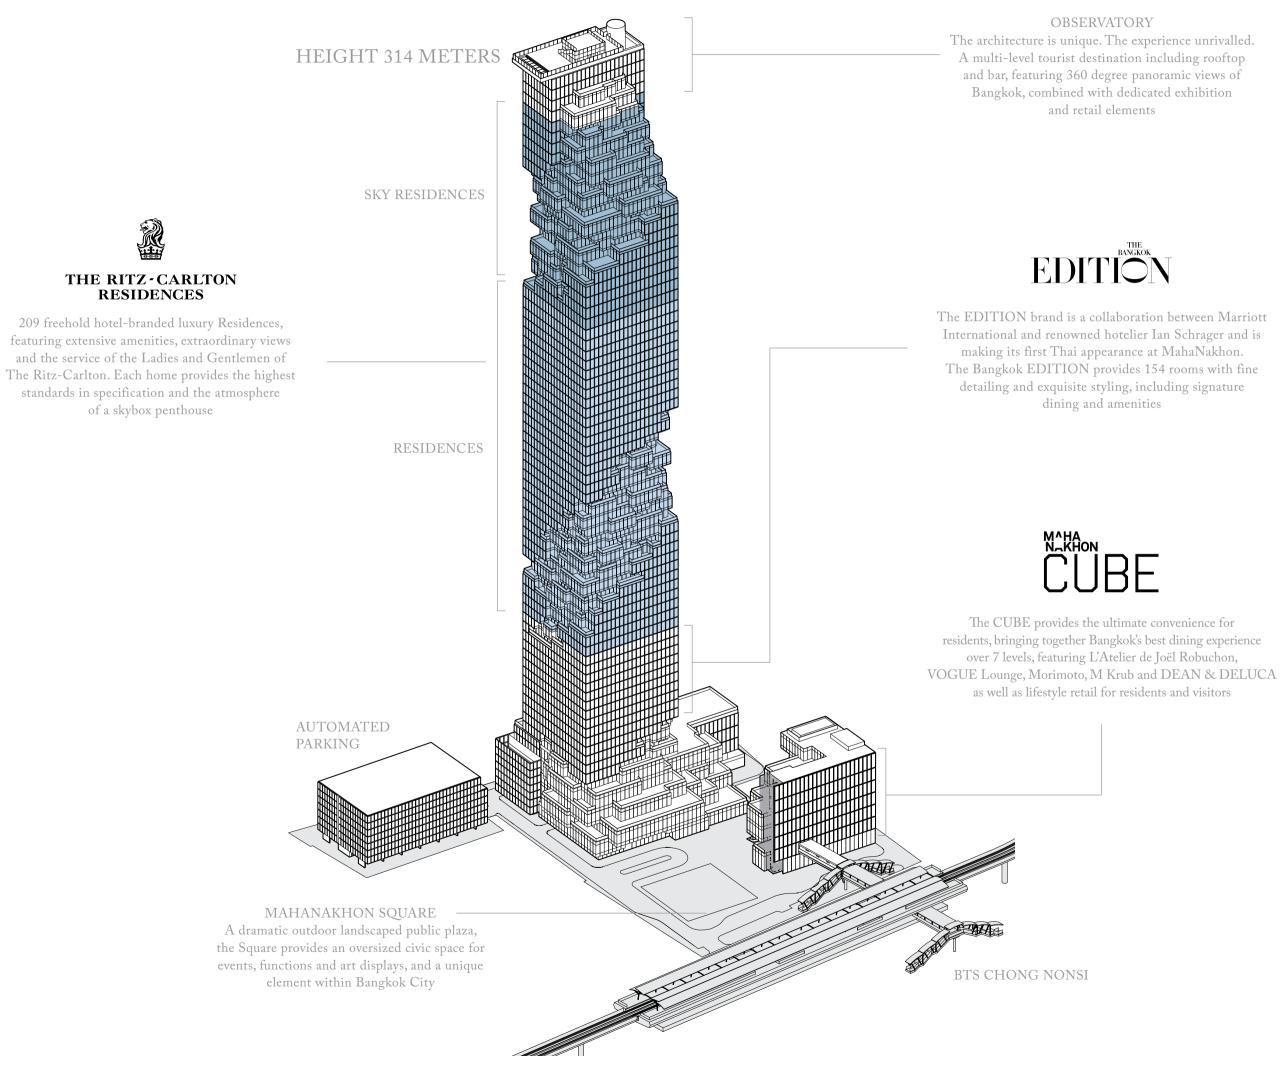

#### THE RITZ-CARLTON RESIDENCES

BANGKOK

#### THE RITZ - CARLTON RESIDENCES

BANGKOK

#### MIXED-USE CONVENIENCE

The concept of MahaNakhon provides more than just a home. Bringing together a wide array of dining as well as hospitality, CUBE enhances the lives of each resident.

Within the numerous choices spread throughout the development, there is a taste for everyone - from Chinese to French to Japanese to Thai - all day to late night, casual to the height of formality.

The EDITION right on property solves a myriad of unnecessary complications, and at every step, the Residences Concierge and facilities will simplify each decision.

So whether it's an early morning coffee fix, an important business meeting, handling unexpected guests coming to visit or simply giving the Residence owner a chance to share the views from Thailand's tallest building, the elements within MahaNakhon are crafted to maximize convenience and pleasure. Because today's most important commodities are experience and time.

Reaching 77 storeys and 314 meters, MahaNakhon is recognized as the tallest in Thailand by global organization CTBUH (Council for Tall Buildings and Urban Habitat, official 2016).

Reaching a height of 314 meters, MahaNakhon is Thailand's tallest building with spectacular views of the Chao Phraya River and Lumpini Park.

#### MASTER PLAN

private residential entrance leads to the Residence Lobby, exclusively for The Ritz-Carlton Residences, where residents and their guests enjoy the privilege of their own pick-up and drop-off point with valets, doormen and concierge standing by to assist and provide a friendly welcome or farewell.

Parking is provided both on-property and using the adjacent state-of-the-art automated parking system.

Trained personnel provide peace of mind, combined with floor specific key card access. The Residences elevators are connected to the private lobby, while there is easy access to the Bangkok EDITION hotel, MahaNakhon CUBE retail and BTS.