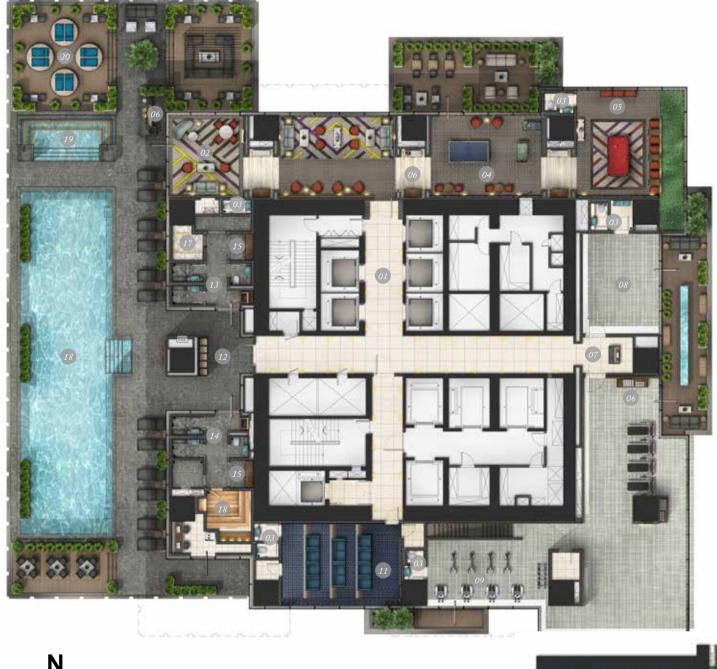

#### FACILITIES ON 7<sup>th</sup> FLOOR

01. LIFT LOBBY 02. LOUNGE 03. RESTROOM 04. GAMES ROOM 05. BILLIARDS ROOM 06. MINI-BAR

07. RECEPTION 08. KIDS ROOM 09. FITNESS CENTER 10. YOGA STUDIO 11. CINEMA ROOM 12. TOWEL STATION

13. LADIES CHANGING ROOM 14. GENTLEMEN'S CHANGING ROOM 15. LOCKERS

16. STEAM 17. SAUNA 18. SWIMMING POOL 19. JACUZZI 20. SUNDECK