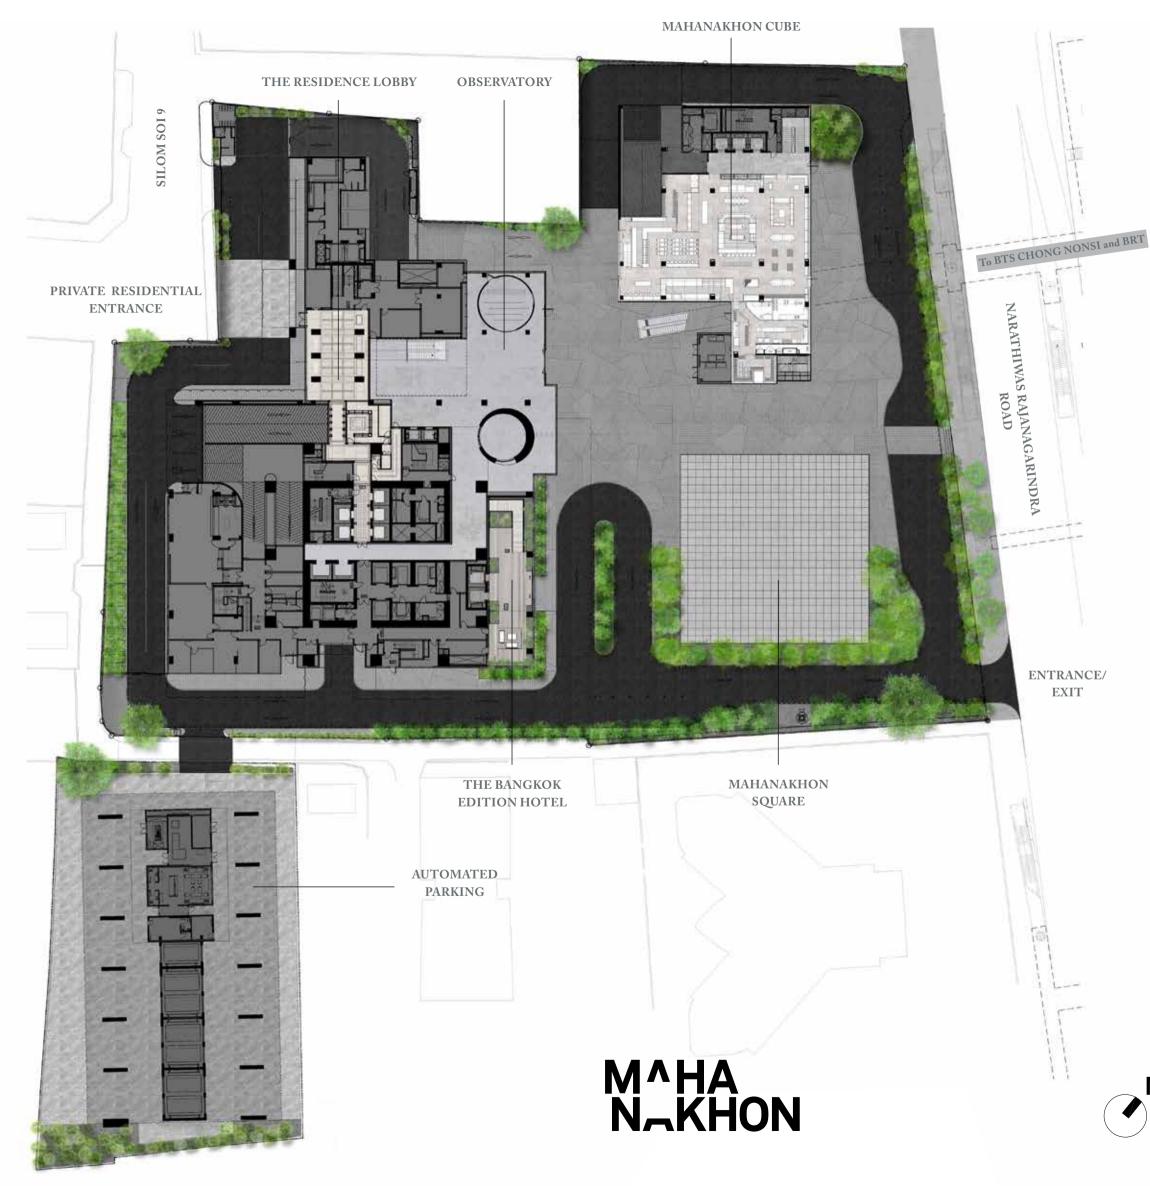

#### MASTER PLAN

private residential entrance leads to the Residence Lobby, exclusively for The Ritz-Carlton Residences, where residents and their guests enjoy the privilege of their own pick-up and drop-off point with valets, doormen and concierge standing by to assist and provide a friendly welcome or farewell.

Parking is provided both on-property and using the adjacent state-of-the-art automated parking system.

Trained personnel provide peace of mind, combined with floor specific key card access. The Residences elevators are connected to the private lobby, while there is easy access to the Bangkok EDITION hotel, MahaNakhon CUBE retail and BTS.