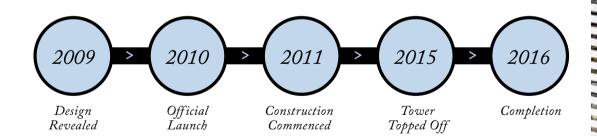

Completed in 2016, with MahaNakhon Bangkok rises to a higher level, and takes a bold step into the future.

Reaching 77 storeys and 314 meters, MahaNakhon is recognized as the tallest in Thailand by global organization CTBUH (Council for Tall Buildings and Urban Habitat, official 2016).

Reaching a height of 314 meters, MahaNakhon is Thailand's tallest building with spectacular views of the Chao Phraya River and Lumpini Park.