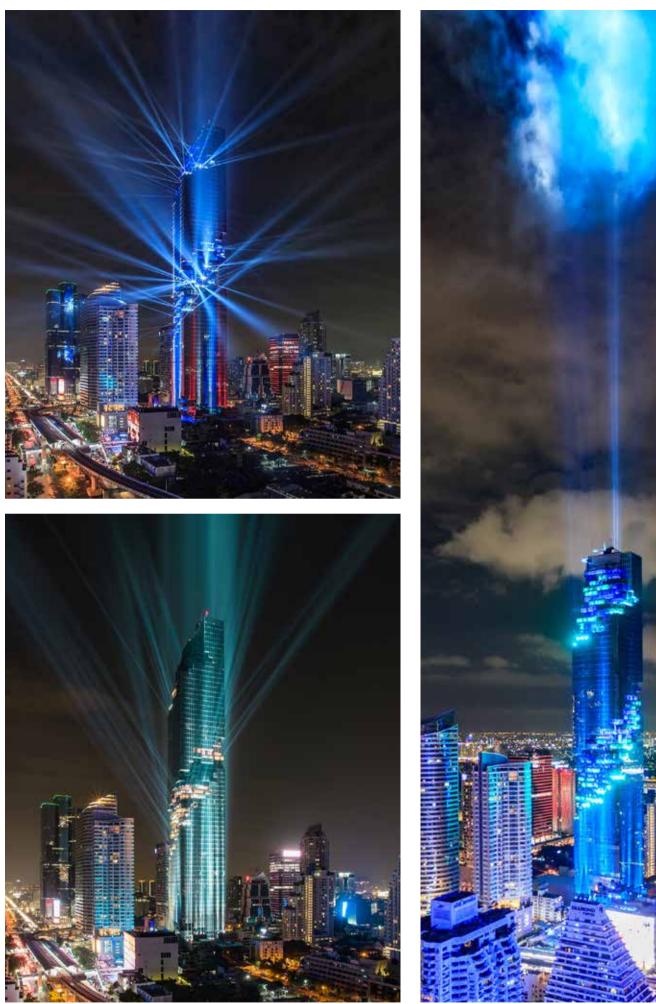

With its distinctive sculptural appearance, MahaNakhon has been carefully carved to introduce a three-dimensional ribbon of architectural 'pixels' that circle the tower's full height. Officially recognized as the tallest building in Thailand, the pixelation gives MahaNakhon an arresting profile on the skyline, creating a skyscraper that melds with the city by gradually dissolving the mass as it moves vertically between ground and sky.

Completed in 2016, with MahaNakhon Bangkok rises to a higher level, and takes a bold step into the future.

Reaching 77 storeys and 314 meters, MahaNakhon is recognized as the tallest in Thailand by global organization CTBUH (Council for Tall Buildings and Urban Habitat, official 2016).

Reaching a height of 314 meters, MahaNakhon is Thailand's tallest building with spectacular views of the Chao Phraya River and Lumpini Park.