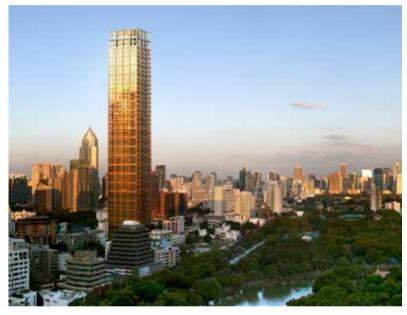

## TIMELESS ELEGANCE UNSURPASSED LUXURY EXTRAORDINARY SERVICE

The Ritz-Carlton Residences are homes of unique elegance, set within the mixed-use MahaNakhon development, rising 314 meters above the city.

With its distinctive sculptural appearance, MahaNakhon has been carefully carved to introduce a three-dimensional ribbon of architectural 'pixels' that circle the tower's full height. Officially recognized as the tallest building in Thailand, the pixelation gives MahaNakhon an arresting profile on the skyline, creating a skyscraper that melds with the city by gradually dissolving the mass as it moves vertically between ground and sky.

Completed in 2016, with MahaNakhon Bangkok rises to a higher level, and takes a bold step into the future.

Reaching 77 storeys and 314 meters, MahaNakhon is recognized as the tallest in Thailand by global organization CTBUH (Council for Tall Buildings and Urban Habitat, official 2016).

Reaching a height of 314 meters, MahaNakhon is Thailand's tallest building with spectacular views of the Chao Phraya River and Lumpini Park.