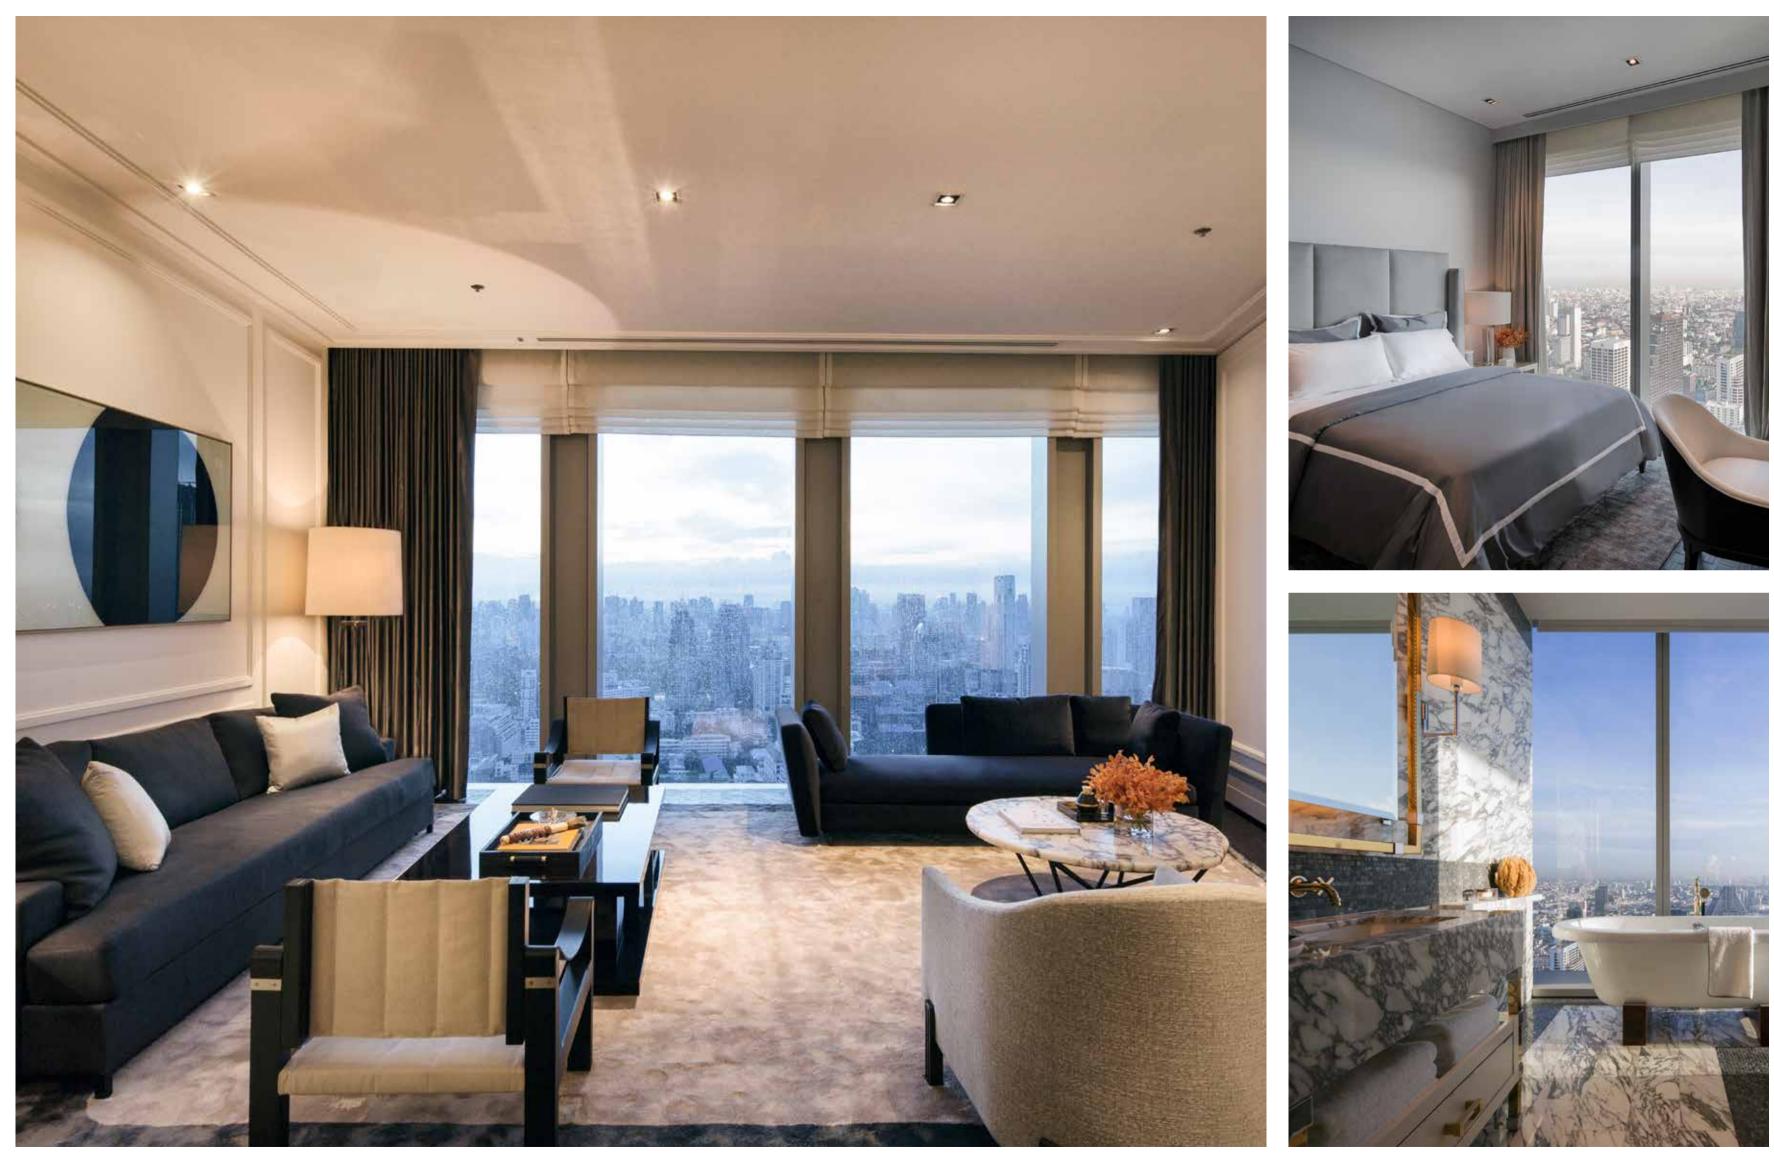

#### RESIDENCES

he Ritz-Carlton Residences are individually sculpted and highly customized to create a private home in the sky.

Providing the convenience of living in the heart of the city, spectacular views are combined with the services and facilities of The Ritz-Carlton.

Bespoke interiors built to the highest specifications are designed to meet the exacting requirements one would expect at Bangkok's most prestigious address.

The pixilation design concept creates a large number of Residence layouts and sizes many of which are literally one of a kind. Homes range from 2-5bedrooms, including simplex and duplex layouts, with the option in some homes of special pixel features such as skyboxes and oversized outdoor terrace spaces.

On floors 23 – 54, Residences range from 125 – 310 sq.m. (1,345 – 3,337sq.ft.), featuring ceilings of 3.1 meters in simplexes and almost 7 meters in duplexes.

On floors 57 – 73, Sky Residences range from 325 – 850 sq.m. (3,500 – 9,150 sq.ft.), with ceiling heights of 3.4 meters in simplexes and more than 7 meters in duplex residences. These homes are larger in size, and many feature sky balconies with views vertically to the sky from the pixel terraces, some offering full floor 360-degree views.