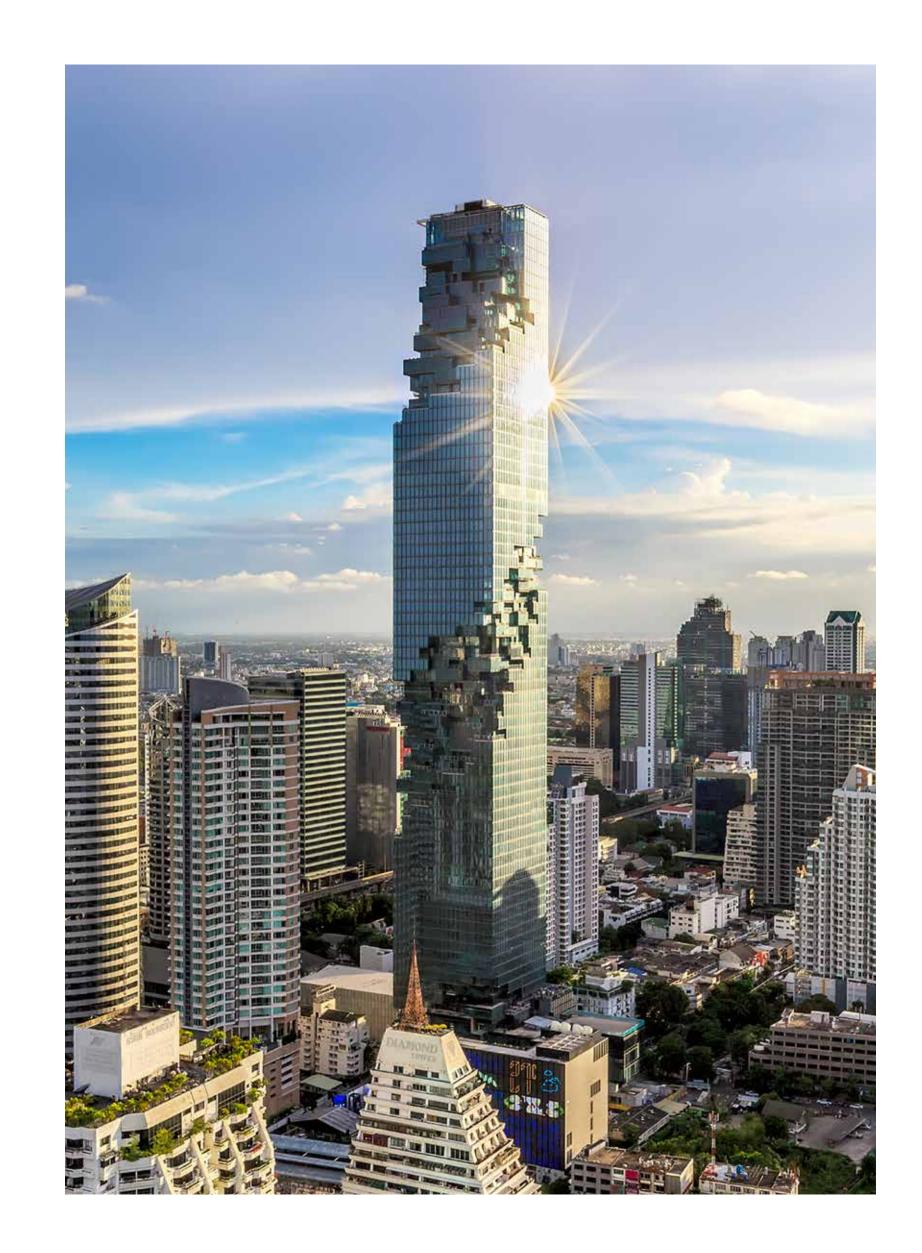

## MAHA NAKHON

MahaNakhon is a prime destination, the most significant complex of contemporary architecture and urban design in Thailand.

Conceived to reflect the ambition and excitement of one of the world's most dynamic cities, the name MahaNakhon means "Great Metropolis".

With its distinctive sculptural appearance, MahaNakhon has been carefully carved to introduce a three-dimensional ribbon of architectural 'pixels' that circle the tower's full height. Officially recognized as the tallest building in Thailand, the pixelation gives MahaNakhon an arresting profile on the skyline, creating a skyscraper that melds with the city by gradually dissolving the mass as it moves vertically between ground and sky.

Completed in 2016, with MahaNakhon Bangkok rises to a higher level, and takes a bold step into the future.

Reaching 77 storeys and 314 meters, MahaNakhon is recognized as the tallest in Thailand by global organization CTBUH (Council for Tall Buildings and Urban Habitat, official 2016).

Reaching a height of 314 meters, MahaNakhon is Thailand's tallest building with spectacular views of the Chao Phraya River and Lumpini Park.