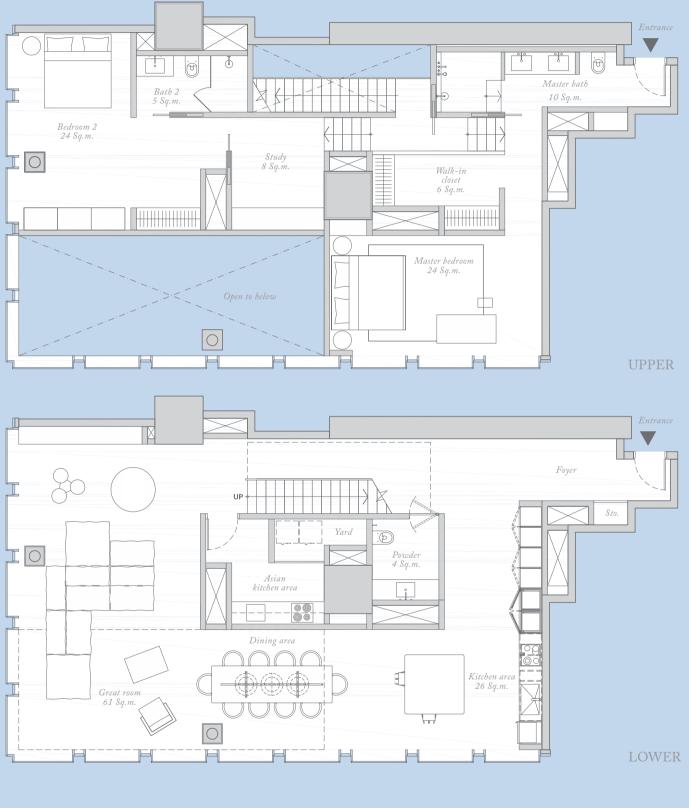

#### RESIDENCES

he Ritz-Carlton Residences are individually sculpted and highly customized to create a private home in the sky.

Providing the convenience of living in the heart of the city, spectacular views are combined with the services and facilities of The Ritz-Carlton.

Bespoke interiors built to the highest specifications are designed to meet the exacting requirements one would expect at Bangkok's most prestigious address.

The pixilation design concept creates a large number of Residence layouts and sizes many of which are literally one of a kind. Homes range from 2-5bedrooms, including simplex and duplex layouts, with the option in some homes of special pixel features such as skyboxes and oversized outdoor terrace spaces.

On floors 23 – 54, Residences range from 125 – 310 sq.m. (1,345 – 3,337sq.ft.), featuring ceilings of 3.1 meters in simplexes and almost 7 meters in duplexes.

On floors 57 – 73, Sky Residences range from 325 – 850 sq.m. (3,500 – 9,150 sq.ft.), with ceiling heights of 3.4 meters in simplexes and more than 7 meters in duplex residences. These homes are larger in size, and many feature sky balconies with views vertically to the sky from the pixel terraces, some offering full floor 360-degree views.

As a result of the unique design of the tower exterior, many Residences are unique, with a one-of-a-kind layout. Included are samples of selected Residence layouts.