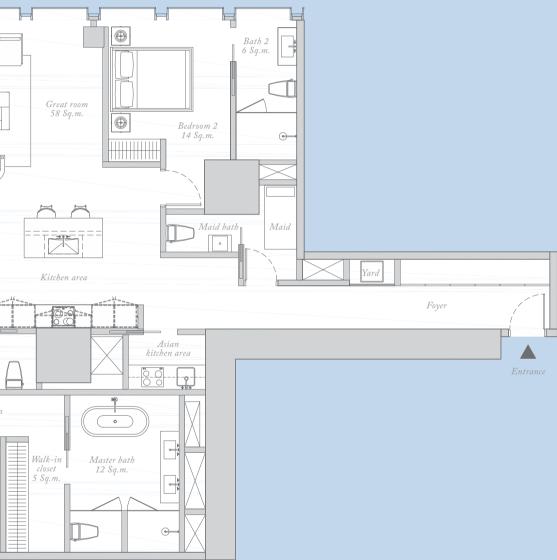

#### THE RESIDENCES

old freehold, homes range from 125 – 850 sq.m. (1,345 – 9,150 sq.ft.) to match every family, and every lifestyle. Each Residence layout has been individually created to maximize the view and space with careful attention paid to detail in every aspect.

As a result of the unique design of the tower exterior, many Residences are unique, with a one-of-a-kind layout. Included are samples of selected Residence layouts.