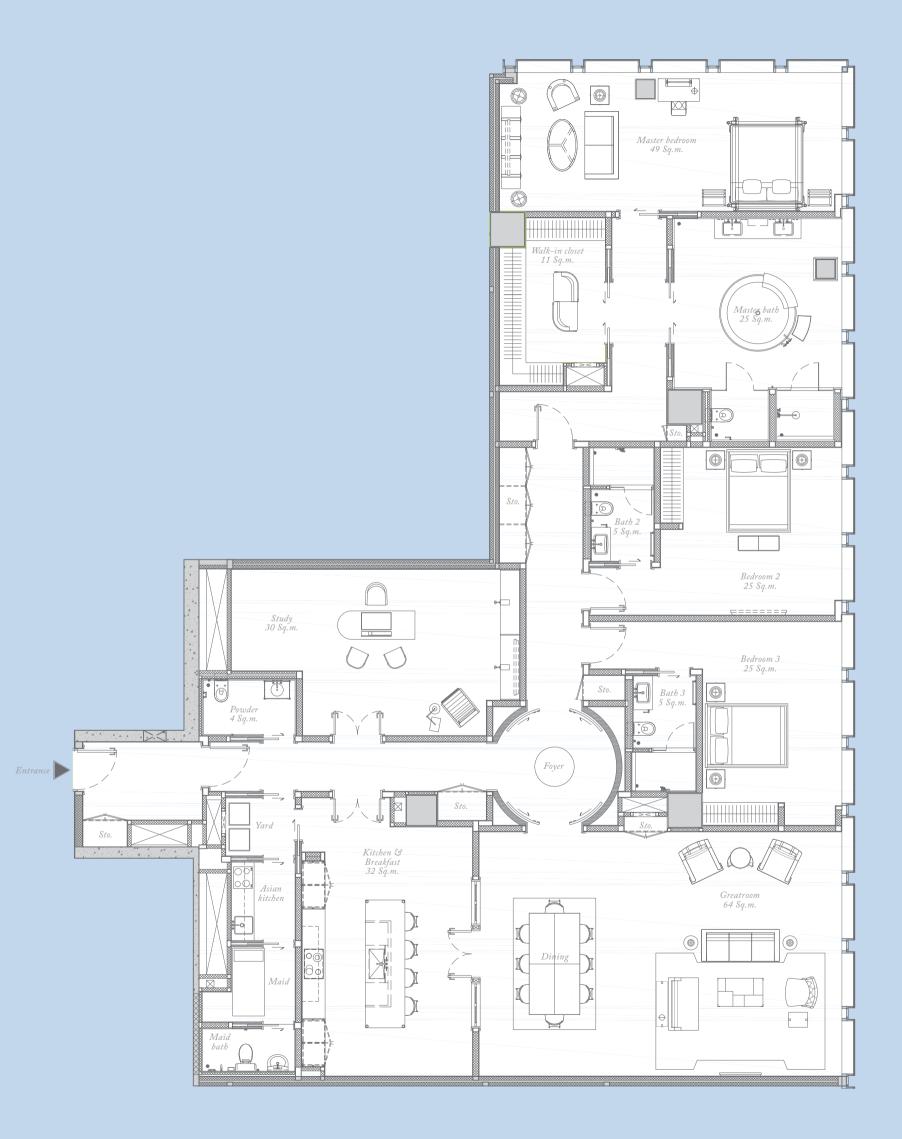

#### **3 BEDROOM SKY RESIDENCE**

TYPE 58-60N4A

3 Bedrooms 3 Bathrooms 1 Study 1 Powder Room Total Area 353 sq.m. (3,800 sq.ft.)

The developer reserves the right to change any information and / or conditions contained herein in its sole discretion.