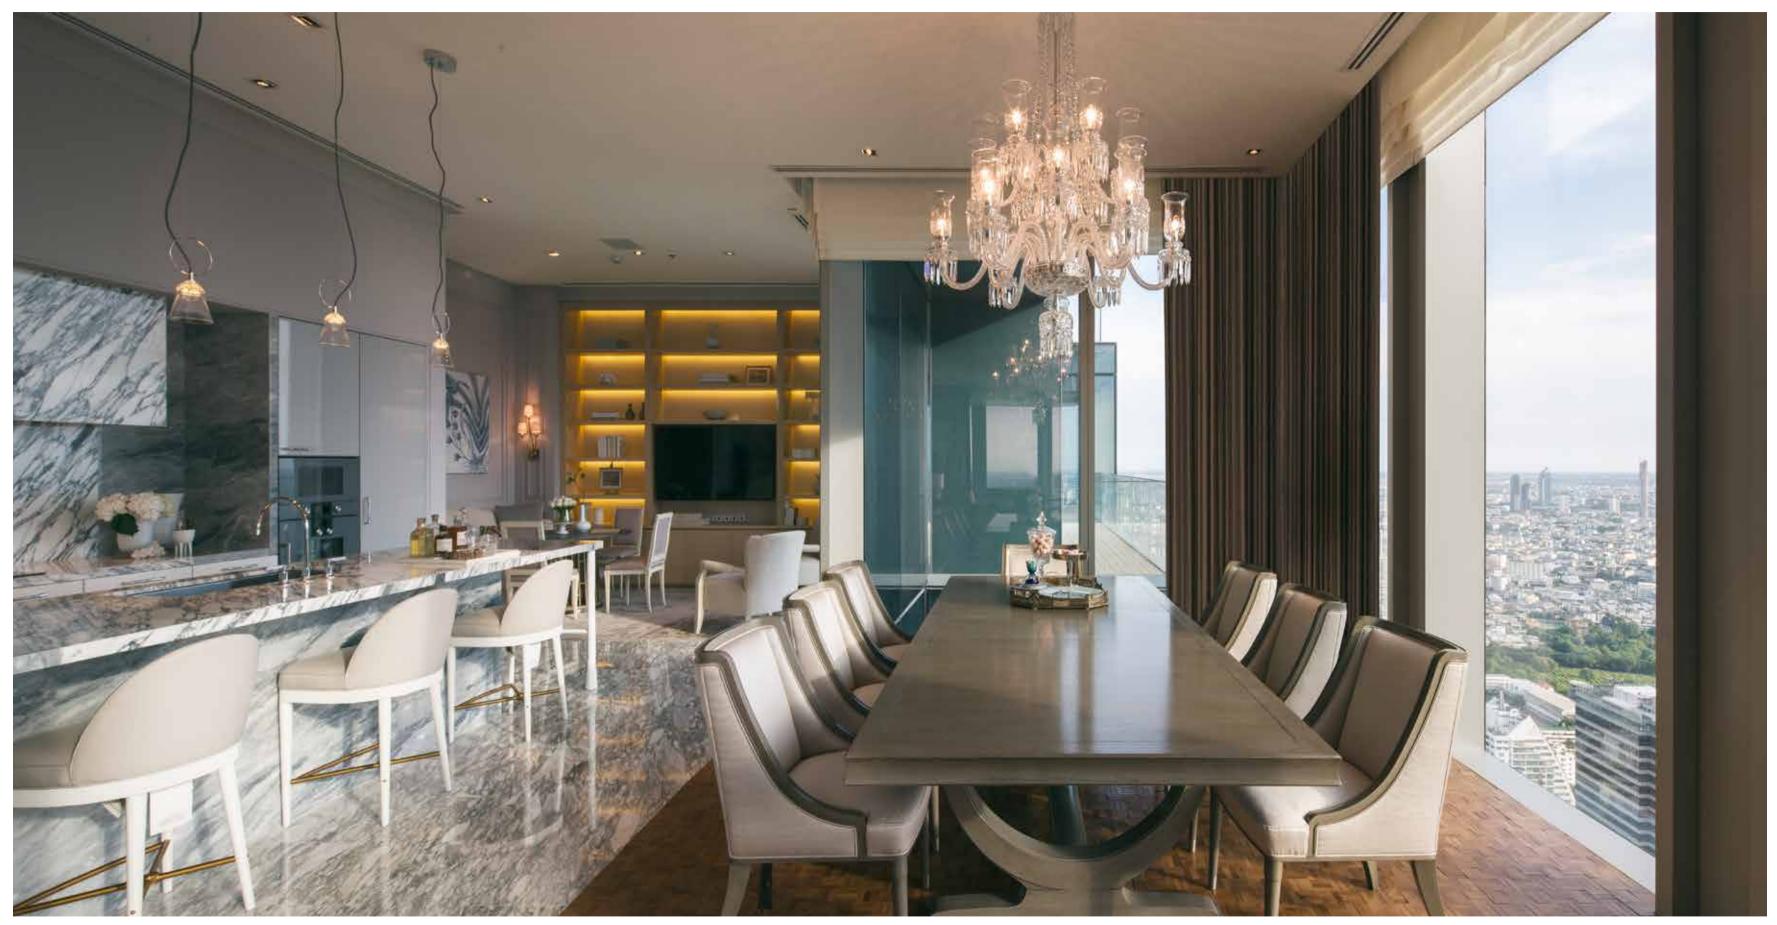

#### RESIDENCES

he Ritz-Carlton Residences are individually sculpted and highly customized to create a private home in the sky.

Providing the convenience of living in the heart of the city, spectacular views are combined with the services and facilities of The Ritz-Carlton.

Bespoke interiors built to the highest specifications are designed to meet the exacting requirements one would expect at Bangkok's most prestigious address.

The pixilation design concept creates a large number of Residence layouts and sizes many of which are literally one of a kind. Homes range from 2-5bedrooms, including simplex and duplex layouts, with the option in some homes of special pixel features such as skyboxes and oversized outdoor terrace spaces.

On floors 23 – 54, Residences range from 125 – 310 sq.m. (1,345 – 3,337sq.ft.), featuring ceilings of 3.1 meters in simplexes and almost 7 meters in duplexes.

On floors 57 – 73, Sky Residences range from 325 – 850 sq.m. (3,500 – 9,150 sq.ft.), with ceiling heights of 3.4 meters in simplexes and more than 7 meters in duplex residences. These homes are larger in size, and many feature sky balconies with views vertically to the sky from the pixel terraces, some offering full floor 360-degree views.