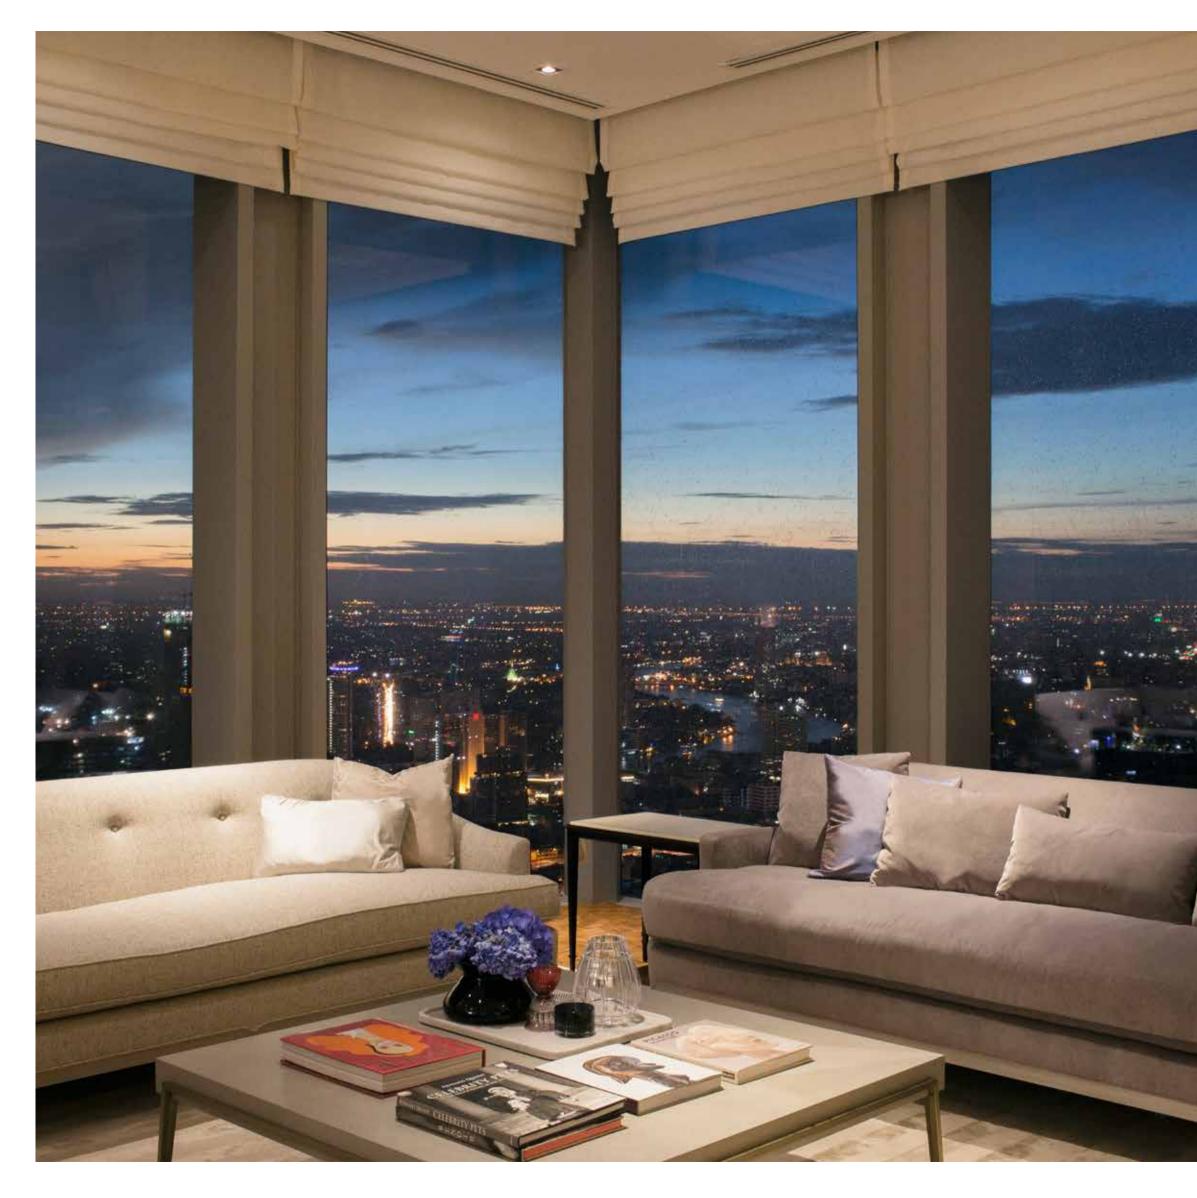

#### RESIDENCES

he Ritz-Carlton Residences are individually sculpted and highly customized to create a private home in the sky.

Providing the convenience of living in the heart of the city, spectacular views are combined with the services and facilities of The Ritz-Carlton.

Bespoke interiors built to the highest specifications are designed to meet the exacting requirements one would expect at Bangkok's most prestigious address.

The pixilation design concept creates a large number of Residence layouts and sizes many of which are literally one of a kind. Homes range from 2-5bedrooms, including simplex and duplex layouts, with the option in some homes of special pixel features such as skyboxes and oversized outdoor terrace spaces.

On floors 23 – 54, Residences range from 125 – 310 sq.m. (1,345 – 3,337sq.ft.), featuring ceilings of 3.1 meters in simplexes and almost 7 meters in duplexes.

On floors 57 – 73, Sky Residences range from 325 – 850 sq.m. (3,500 – 9,150 sq.ft.), with ceiling heights of 3.4 meters in simplexes and more than 7 meters in duplex residences. These homes are larger in size, and many feature sky balconies with views vertically to the sky from the pixel terraces, some offering full floor 360-degree views.

Photo of actual show residences

Photo of actual show residences

Photo of actual show residences

Photo of actual show residences