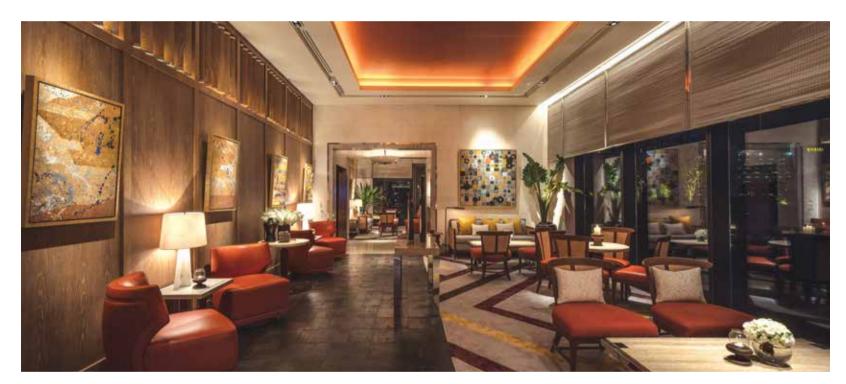

## FACILITIES

Vesidents enjoy a wide range of facilities, with the entire 7th floor dedicated to leisure amenities, featuring 25-meter swimming pool and garden outside, with extensive fitness, games and screening room indoors.

On the 54th floor of The Ritz-Carlton Residences, the Owner's Lounge boasts striking views across the city, perfect for entertaining guests.

The developer reserves the right to change any information and / or conditions contained herein in its sole discretion.