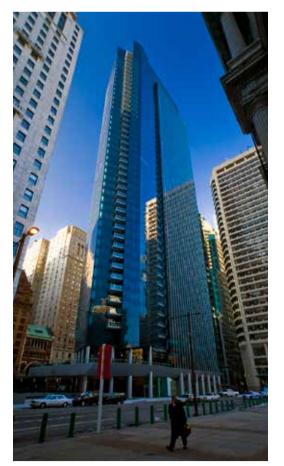

## TIMELESS ELEGANCE UNSURPASSED LUXURY EXTRAORDINARY SERVICE

The Ritz-Carlton Residences are homes of unique elegance, set within the mixed-use MahaNakhon development, rising 314 meters above the city.

With its distinctive sculptural appearance, MahaNakhon has been carefully carved to introduce a three-dimensional ribbon of architectural 'pixels' that circle the tower's full height. Officially recognized as the tallest building in Thailand, the pixelation gives MahaNakhon an arresting profile on the skyline, creating a skyscraper that melds with the city by gradually dissolving the mass as it moves vertically between ground and sky.

Completed in 2016, with MahaNakhon Bangkok rises to a higher level, and takes a bold step into the future.

Reaching 77 storeys and 314 meters, MahaNakhon is recognized as the tallest in Thailand by global organization CTBUH (Council for Tall Buildings and Urban Habitat, official 2016).

Reaching a height of 314 meters, MahaNakhon is Thailand's tallest building with spectacular views of the Chao Phraya River and Lumpini Park.