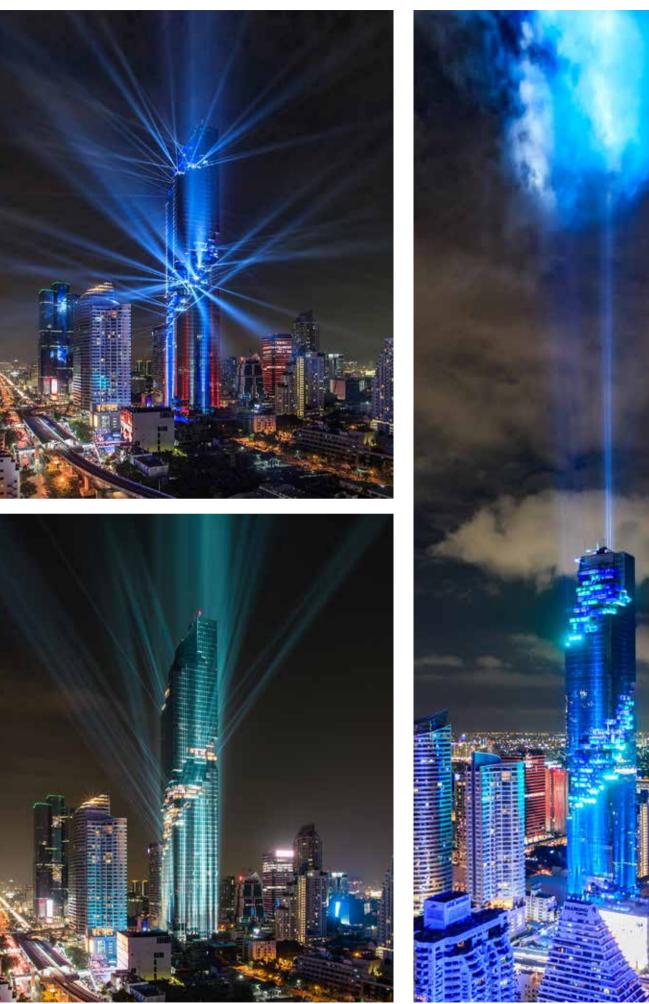

With its distinctive sculptural appearance, MahaNakhon has been carefully carved to introduce a three-dimensional ribbon of architectural 'pixels' that circle the tower's full height. Officially recognized as the tallest building in Thailand, the pixelation gives MahaNakhon an arresting profile on the skyline, creating a skyscraper that melds with the city by gradually dissolving the mass as it moves vertically between ground and sky.

Completed in 2016, with MahaNakhon Bangkok rises to a higher level, and takes a bold step into the future.

Reaching 77 storeys and 314 meters, MahaNakhon is recognized as the tallest in Thailand by global organization CTBUH (Council for Tall Buildings and Urban Habitat, official 2016).

Reaching a height of 314 meters, MahaNakhon is Thailand's tallest building with spectacular views of the Chao Phraya River and Lumpini Park.