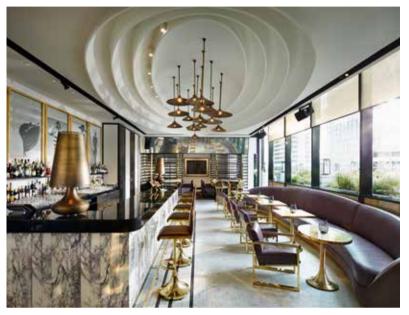

## FACILITIES

Vesidents enjoy a wide range of facilities, with the entire 7th floor dedicated to leisure amenities, featuring 25-meter swimming pool and garden outside, with extensive fitness, games and screening room indoors.

On the 54th floor of The Ritz-Carlton Residences, the Owner's Lounge boasts striking views across the city, perfect for entertaining guests.

The developer reserves the right to change any information and / or conditions contained herein in its sole discretion.