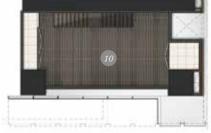

## FACILITIES

Vesidents enjoy a wide range of facilities, with the entire 7th floor dedicated to leisure amenities, featuring 25-meter swimming pool and garden outside, with extensive fitness, games and screening room indoors.

#### FACILITIES ON 7<sup>th</sup> FLOOR

01. LIFT LOBBY 02. LOUNGE 03. RESTROOM 04. GAMES ROOM 05. BILLIARDS ROOM 06. MINI-BAR

07. RECEPTION 08. KIDS ROOM 09. FITNESS CENTER 10. YOGA STUDIO 11. CINEMA ROOM 12. TOWEL STATION

13. LADIES CHANGING ROOM 14. GENTLEMEN'S CHANGING ROOM 15. LOCKERS

16. STEAM 17. SAUNA 18. SWIMMING POOL 19. JACUZZI 20. SUNDECK