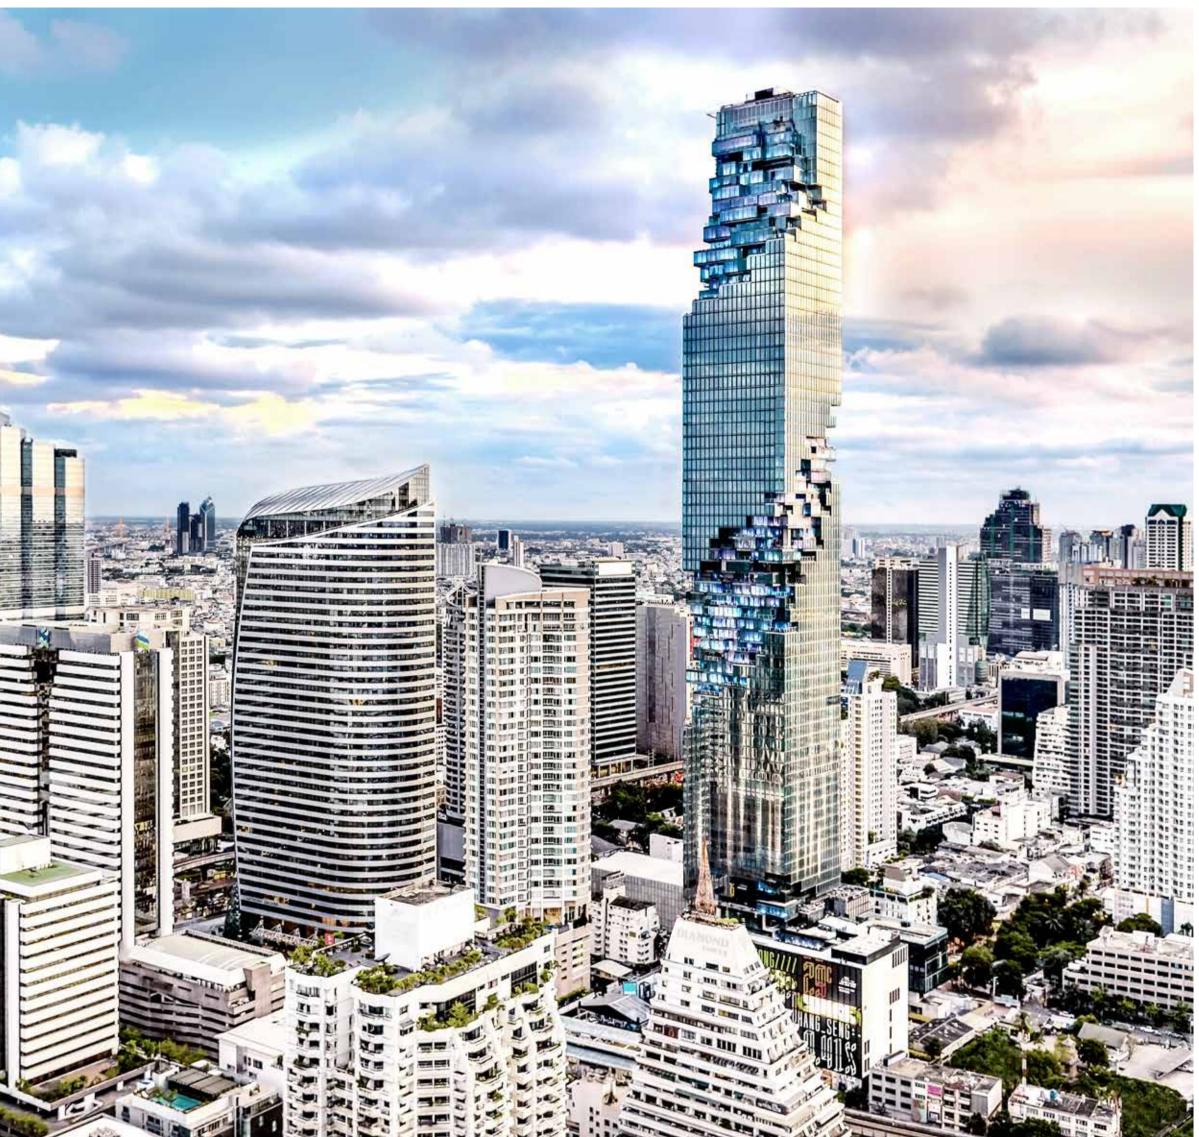

## MAHA NAKHON

MahaNakhon is a prime destination, the most significant complex of contemporary architecture and urban design in Thailand.

Conceived to reflect the ambition and excitement of one of the world's most dynamic cities, the name MahaNakhon means "Great Metropolis".

With its distinctive sculptural appearance, MahaNakhon has been carefully carved to introduce a three-dimensional ribbon of architectural 'pixels' that circle the tower's full height. Officially recognized as the tallest building in Thailand, the pixelation gives MahaNakhon an arresting profile on the skyline, creating a skyscraper that melds with the city by gradually dissolving the mass as it moves vertically between ground and sky.

Reaching 77 storeys and 314 meters, MahaNakhon is recognized as the tallest in Thailand by global organization CTBUH (Council for Tall Buildings and Urban Habitat, official 2016).

Reaching a height of 314 meters, MahaNakhon is Thailand's tallest building with spectacular views of the Chao Phraya River and Lumpini Park.

As the capital, Bangkok is a city of contrasts, bringing together soaring skyscrapers next to exquisite temples, world-class shopping centers and fine dining. Already one of the world's most popular tourist destinations, with MahaNakhon, Bangkok takes a step towards the future as a global city.